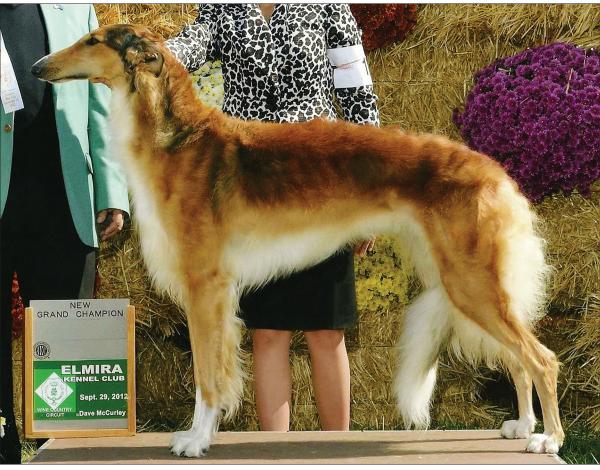

## GCh. Karanoff Pikovaya Dama

August 31, 2010 Breeder(s): Karen Klein PhD Female Self Red Sable

Karen Klein PhD 263 Sidelinger Road Union. ME 04862 207-785-6229; karanoff@midcoast.com

Pika was a singleton puppy that was clearly the Pick of the Litter when she became a Champion in her first 4 shows. She then quickly brought in the points for Grand Champion. She is known for her great reach, strong sidegait, fluid movement and excellent confirmation.